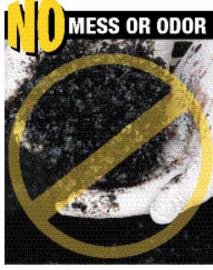

# U.S. COLD PATCH®

A ready-to-use, recycled asphalt product for permanent patching of potholes, cracks and other defects in blacktop surfaces. Environmentally friendly, with very low VOC's. Sakrete U.S. Cold Patch provides unmatched performance without the oily mess or nasty smell of conventional blacktop patch.

- Permanent repairs for potholes, cracks & depressions in roads & driveways
- Drive on immediately after use sets instantly
- 'Throw and Go" easy to use

Easy compaction with a car tire or tamper.
No oily mess!